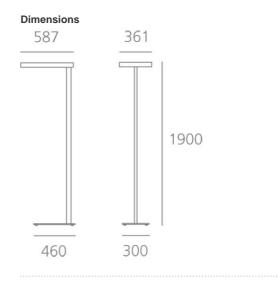

#### DIMENSIONS

 Length:
 (cm) 58.7

 Width:
 (cm) 36.1

 Height:
 (cm) 190

 Cutout shape:
 Weight: