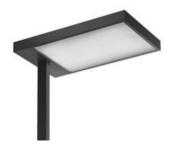

## Kalifa Floor Prismoptic I - FLUO 4x55W non dimmable - White

### **DESCRIPTION**:

A range of floor lamps with direct-indirect lighting using fluorescent lamps. Optical unit and pole in extruded aluminium with a white or grey paint finish. Steel base. Polycarbonate "PRISMOPTIC" diffuser. Light output ratio 70%. Light distribution: 79% indirect and 21% direct. Polycarbonate dust-protection screen. Complies with standard EN60598-1 and other specific standards.