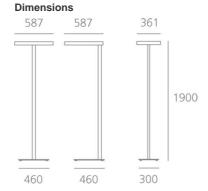

# **DIMENSIONS**

(cm) 58.7 Length: Width: (cm) 36.1 Height: (cm) 190

Cutout shape:

15 Weight: