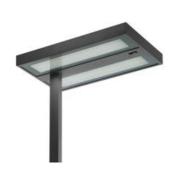

# Kalifa Floor Dark Light - Pole side - FLUO 4x55W movement detector - Grey

## **DESCRIPTION:**

A range of floor lamps with direct-indirect lighting using fluorescent lamps. Optical unit and pole in extruded aluminium. A range of moor lamps with direct-indirect lighting using fluorescent ramps. Optical unit and pole in extruded all Steel base, Aluminium "DARK LIGHT" optic. Light output ratio 62%. Light distribution: 73% indirect and 27% direct. Polycarbonate dust-protection screen. Complies with standard EN60598-1 and other specific standards.

#### **Features**

Product name: Kalifa Floor Dark Light - Pole side -

FLUO 4x55W movement detector -

Grey

Article Code: M168699 Colour: Grey Material: Aluminium Architectural Series: **Environment:** Indoor