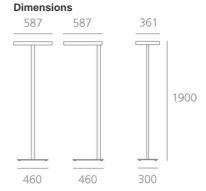

# **DIMENSIONS**

 Length:
 (cm) 58.7

 Width:
 (cm) 36.1

 Height:
 (cm) 190

Cutout shape:

Weight: 15