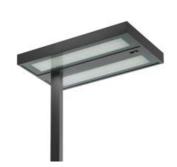

# Kalifa Floor Dark Light - Pole side - FLUO 4x55W movement detector - White

#### **DESCRIPTION:**

A range of floor lamps with direct-indirect lighting using fluorescent lamps.

Optical unit and pole in extruded aluminium.

Steel base. Aluminium "DARK LIGHT" optic. Light output ratio 62%. Light distribution: 73% indirect and 27% direct.

Polycarbonate dust-protection screen.

Complies with standard EN60598-1 and other specific standards.