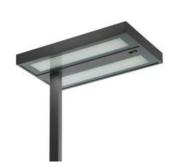

## Kalifa Floor Dark Light - Pole side - FLUO 4x55W Interactive-DALI - Grey

#### **DESCRIPTION:**

A range of floor lamps with direct-indirect lighting using fluorescent lamps.

Optical unit and pole in extruded aluminium.

Steel base. Aluminium "DARK LIGHT" optic. Light output ratio 62%. Light distribution: 73% indirect and 27% direct.

Polycarbonate dust-protection screen.

Complies with standard EN60598-1 and other specific standards.

## Light emission

Direct/indirect