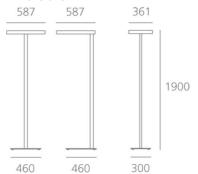

### **DIMENSIONS**

 Length:
 (cm) 58.7

 Width:
 (cm) 36.1

 Height:
 (cm) 190

Cutout shape:

Weight: 15

## **Dimensions**