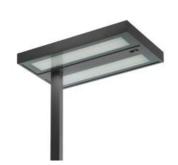

#### **DESCRIPTION:**

A range of floor lamps with direct-indirect lighting using fluorescent lamps.

Optical unit and pole in extruded aluminium.

Steel base. Aluminium "DARK LIGHT" optic. Light output ratio 62%. Light distribution: 73% indirect and 27% direct.

## Light emission

Direct/indirect

# **OPTICS**

Emission: Direct/indirect