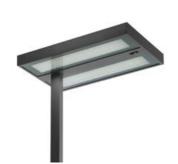

## Kalifa Floor Dark Light - Pole side - FLUO 4x55W dimmable - White

#### **DESCRIPTION:**

A range of floor lamps with direct-indirect lighting using fluorescent lamps.

Optical unit and pole in extruded aluminium.

Steel base. Aluminium "DARK LIGHT" optic. Light output ratio 62%. Light distribution: 73% indirect and 27% direct.

#### Light emission

Direct/indirect

OPTICS

Emission: Direct/indirect