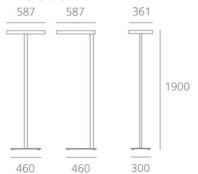

#### **DIMENSIONS**

 Length:
 (cm) 58.7

 Width:
 (cm) 36.1

 Height:
 (cm) 190

Cutout shape:

Weight: 15

#### **Dimensions**