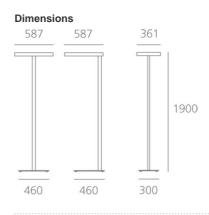

#### DIMENSIONS

 Length:
 (cm) 58.7

 Width:
 (cm) 36.1

 Height:
 (cm) 190

 Cutout shape:
 Weight: