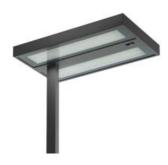

# Kalifa Floor Dark Light - Pole side - FLUO 4x55W non dimmable - Grey

# **DESCRIPTION**:

A range of floor lamps with direct-indirect lighting using fluorescent lamps. Optical unit and pole in extruded aluminium. Steel base. Aluminium "DARK LIGHT" optic. Light output ratio 62%. Light distribution: 73% indirect and 27% direct. Polycarbonate dust-protection screen. Complies with standard EN60598-1 and other specific standards.

## Light emission

Direct/indirect

IP20 🛈