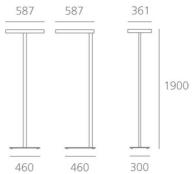

## **DIMENSIONS**

 Length:
 (cm) 58.7

 Width:
 (cm) 36.1

 Height:
 (cm) 190

Cutout shape:

Weight: 15

### **Dimensions**