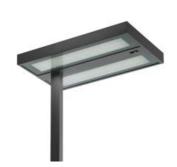

## Kalifa Floor Dark Light - Pole side - FLUO 4x55W non dimmable - White

### **DESCRIPTION:**

A range of floor lamps with direct-indirect lighting using fluorescent lamps.

Optical unit and pole in extruded aluminium.

Steel base. Aluminium "DARK LIGHT" optic. Light output ratio 62%. Light distribution: 73% indirect and 27% direct.

## Light emission

Direct/indirect

## **OPTICS**

Emission: Direct/indirect