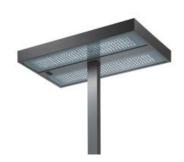

## Kalifa Floor Dark Light - Pole central - FLUO 4x55W movement detector - Grey

#### **DESCRIPTION:**

A range of floor lamps with direct-indirect lighting using fluorescent lamps. Optical unit and pole in extruded aluminium. A range of nion rangs with direct-indirect ingining using indirects and range.

Optical artificial pole in extuded all Steel base. Aluminium "DARK LIGHT" optic. Light output ratio 62%. Light distribution: 73% indirect and 27% direct. Polycarbonate dust-protection screen.

Complies with standard EN60598-1 and other specific standards.