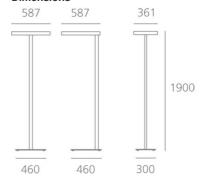

## **DIMENSIONS**

(cm) 58.7 Length: Width: (cm) 36.1 Height: (cm) 190

Cutout shape:

15 Weight:

## **Dimensions**