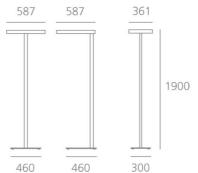

## **DIMENSIONS**

 Length:
 (cm) 58.7

 Width:
 (cm) 36.1

 Height:
 (cm) 190

Cutout shape:

Weight: 15

## **Dimensions**