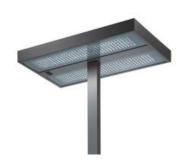

## **DESCRIPTION:**

A range of floor lamps with direct-indirect lighting using fluorescent lamps.

Optical unit and pole in extruded aluminium.

Steel base. Aluminium "DARK LIGHT" optic. Light output ratio 62%. Light distribution: 73% indirect and 27% direct.

Polycarbonate dust-protection screen.

Complies with standard EN60598-1 and other specific standards.

M168529

## **DIMENSIONS**

 Length:
 (cm) 58.7

 Width:
 (cm) 36.1

 Height:
 (cm) 190

Cutout shape:

Weight: 15