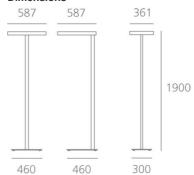

# **DIMENSIONS**

(cm) 58.7 Length: Width: (cm) 36.1 Height: (cm) 190

Cutout shape:

15 Weight:

## **Dimensions**