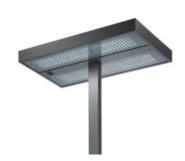

## **DESCRIPTION:**

A range of floor lamps with direct-indirect lighting using fluorescent lamps. Optical unit and pole in extruded aluminium. A range of nion rangs with direct-indirect ingining using indirects and range.

Optical artificial pole in extuded all Steel base. Aluminium "DARK LIGHT" optic. Light output ratio 62%. Light distribution: 73% indirect and 27% direct. Polycarbonate dust-protection screen.

Complies with standard EN60598-1 and other specific standards.

## Light emission

Direct/indirect

# **OPTICS**

Emission: Direct/indirect