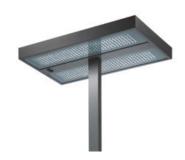

#### **DESCRIPTION:**

A range of floor lamps with direct-indirect lighting using fluorescent lamps. Optical unit and pole in extruded aluminium. A range of nion rangs with direct-indirect ingining using indirects and range.

Optical artificial pole in extuded all Steel base. Aluminium "DARK LIGHT" optic. Light output ratio 62%. Light distribution: 73% indirect and 27% direct. Polycarbonate dust-protection screen.

Complies with standard EN60598-1 and other specific standards.

## Light emission

Direct/indirect