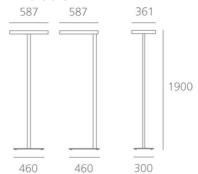

#### **DIMENSIONS**

Length: (cm) 58.7 (cm) 36.1 Width: (cm) 190 Height:

Cutout shape:

Weight: 15

## **Dimensions**