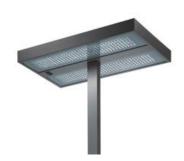

#### **DESCRIPTION:**

A range of floor lamps with direct-indirect lighting using fluorescent lamps.

Optical unit and pole in extruded aluminium.

Steel base. Aluminium "DARK LIGHT" optic. Light output ratio 62%. Light distribution: 73% indirect and 27% direct.

## Light emission

Direct/indirect

## **OPTICS**

Emission: Direct/indirect