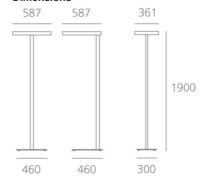

## **DIMENSIONS**

 Length:
 (cm) 58.7

 Width:
 (cm) 36.1

 Height:
 (cm) 190

Cutout shape:

Weight: 15

## **Dimensions**