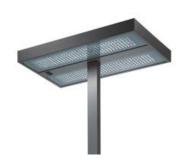

### **DESCRIPTION:**

A range of floor lamps with direct-indirect lighting using fluorescent lamps.

Optical unit and pole in extruded aluminium.

Steel base. Aluminium "DARK LIGHT" optic. Light output ratio 62%. Light distribution: 73% indirect and 27% direct.

Polycarbonate dust-protection screen.

Complies with standard EN60598-1 and other specific standards.

## Light emission

Direct/indirect

OPTICS

Emission: Direct/indirect