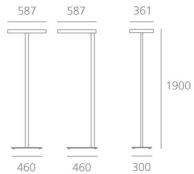

## **DIMENSIONS**

 Length:
 (cm) 58.7

 Width:
 (cm) 36.1

 Height:
 (cm) 190

Cutout shape:

Weight: 15

### **Dimensions**