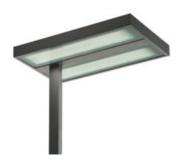

### Kalifa Floor Comfort - Pole side - FLUO 4x55W movement detector - Grey

#### **DESCRIPTION**:

A range of floor lamps with direct-indirect lighting using fluorescent lamps. Optical unit and pole in extruded aluminium. Steel base. "COMFORT" diffuser is a 4mm thick screen-printed tempered glass. Light output ratio 40%. Light distribution: 83% indirect and 17% direct. Polycarbonate dust-protection screen. Complies with standard EN60598-1 and other specific standards.

#### Features

Product name:

Article Code: Colour: Material: Series: Environment: Area contract: Kalifa Floor Comfort - Pole side -FLUO 4x55W movement detector -Grey M167899 Grey Aluminium Architectural Indoor