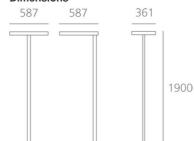

#### DIMENSIONS

 Length:
 (cm) 58.7

 Width:
 (cm) 36.1

 Height:
 (cm) 190

 Cutout shape:
 V

 Weight:
 15