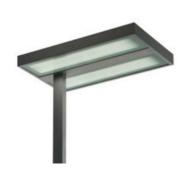

## Kalifa Floor Comfort - Pole side - FLUO 4x55W movement detector - White

#### **DESCRIPTION:**

A range of floor lamps with direct-indirect lighting using fluorescent lamps. Optical unit and pole in extruded aluminium. Steel base. "COMFORT" diffuser is a 4mm thick screen-printed tempered glass. Light output ratio 40%. Light distribution: 83% indirect and 17% direct. Polycarbonate dust-protection screen. Complies with standard EN60598-1 and other specific standards.

#### Light emission

Direct/indirect

#### **DIMENSIONS**

 Length:
 (cm) 58.7

 Width:
 (cm) 36.1

 Height:
 (cm) 190

Cutout shape:

Weight: 15