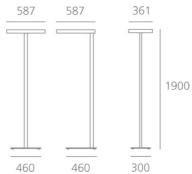

#### **DIMENSIONS**

 Length:
 (cm) 58.7

 Width:
 (cm) 36.1

 Height:
 (cm) 190

Cutout shape:

Weight: 15

#### **Dimensions**