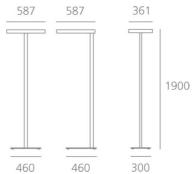

## **DIMENSIONS**

 Length:
 (cm) 58.7

 Width:
 (cm) 36.1

 Height:
 (cm) 190

Cutout shape:

Weight: 15

#### **Dimensions**