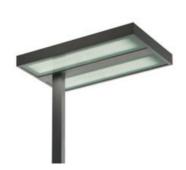

# Kalifa Floor Comfort - Pole side - FLUO 4x55W Interactive-DALI - Grey

## **DESCRIPTION:**

A range of floor lamps with direct-indirect lighting using fluorescent lamps. Optical unit and pole in extruded aluminium. Steel base. "COMFORT" diffuser is a 4mm thick screen-printed tempered glass. Light output ratio 40%. Light distribution: 83% indirect and 17% direct. Polycarbonate dust-protection screen. Complies with standard EN60598-1 and other specific standards.

#### **Features**

Product name: Kalifa Floor Comfort - Pole side -FLUO 4x55W Interactive-DALI - Grey

FLUO 4x55vv Interactive-DALI - Gre

Article Code: M167896
Colour: Grey
Material: Aluminium
Series: Architectural
Environment: Indoor

## **DIMENSIONS**

 Length:
 (cm) 58.7

 Width:
 (cm) 36.1

 Height:
 (cm) 190

Cutout shape:

Weight: 15