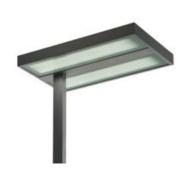

### Kalifa Floor Comfort - Pole side - FLUO 4x55W Interactive-DALI - White

#### **DESCRIPTION:**

A range of floor lamps with direct-indirect lighting using fluorescent lamps. Optical unit and pole in extruded aluminium. Steel base. "COMFORT" diffuser is a 4mm thick screen-printed tempered glass. Light output ratio 40%. Light distribution: 83% indirect and 17% direct. Polycarbonate dust-protection screen. Complies with standard EN60598-1 and other specific standards.

#### Light emission

Direct/indirect

# **OPTICS**

Emission: Direct/indirect