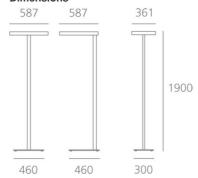

#### **DIMENSIONS**

 Length:
 (cm) 58.7

 Width:
 (cm) 36.1

 Height:
 (cm) 190

Cutout shape:

Weight: 15

#### Dimensions