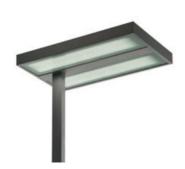

# Kalifa Floor Comfort - Pole side - FLUO 4x55W dimmable - Grey

### **DESCRIPTION:**

A range of floor lamps with direct-indirect lighting using fluorescent lamps. Optical unit and pole in extruded aluminium. Steel base. "COMFORT" diffuser is a 4mm thick screen-printed tempered glass. Light output ratio 40%. Light distribution: 83% indirect and 17% direct. Polycarbonate dust-protection screen. Complies with standard EN60598-1 and other specific standards.

#### Light emission

Direct/indirect

## OPTICS

Emission: Direct/indirect