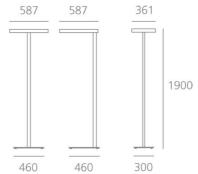

## **DIMENSIONS**

 Length:
 (cm) 58.7

 Width:
 (cm) 36.1

 Height:
 (cm) 190

 Cutout shape:

Weight: 15

#### **Dimensions**