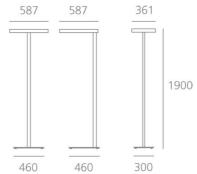

## **DIMENSIONS**

 Length:
 (cm) 58.7

 Width:
 (cm) 36.1

 Height:
 (cm) 190

 Cutout shape:

Weight: 15

## **Dimensions**