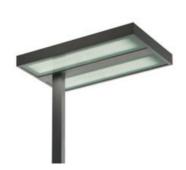

## **DESCRIPTION:**

A range of floor lamps with direct-indirect lighting using fluorescent lamps. Optical unit and pole in extruded aluminium. Steel base. "COMFORT" diffuser is a 4mm thick screen-printed tempered glass. Light output ratio 40%. Light distribution: 83% indirect and 17% direct. Polycarbonate dust-protection screen. Complies with standard EN60598-1 and other specific standards.

#### Light emission

Direct/indirect

# OPTICS

Emission: Direct/indirect

## **DIMENSIONS**

 Length:
 (cm) 58.7

 Width:
 (cm) 36.1

 Height:
 (cm) 190

 Cutout shape:

Weight: 15