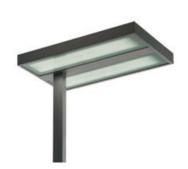

## Kalifa Floor Comfort - Pole side - FLUO 4x55W non dimmable - Grey

### **DESCRIPTION:**

A range of floor lamps with direct-indirect lighting using fluorescent lamps. Optical unit and pole in extruded aluminium. Steel base. "COMFORT" diffuser is a 4mm thick screen-printed tempered glass. Light output ratio 40%. Light distribution: 83% indirect and 17% direct. Polycarbonate dust-protection screen. Complies with standard EN60598-1 and other specific standards.

#### **Features**

Product name: Kalifa Floor Comfort - Pole side - FLUO 4x55W non dimmable - Grey

Indoor

Article Code: M167890
Colour: Grey
Material: Aluminium
Series: Architectural

Environment: Area contract: