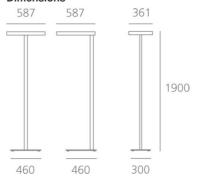

## **DIMENSIONS**

 Length:
 (cm) 58.7

 Width:
 (cm) 36.1

 Height:
 (cm) 190

Cutout shape:

Weight: 15

## Dimensions