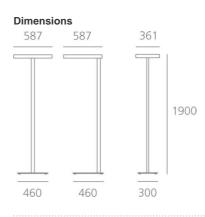

## OPTICS

Weight:

Emission:

DIMENSIONS

| Length:       | (cm) 58.7 |
|---------------|-----------|
| Width:        | (cm) 36.1 |
| Height:       | (cm) 190  |
| Cutout shape: |           |
| Woight:       | 15        |