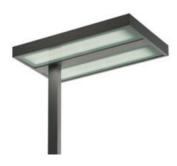

# Kalifa Floor Comfort - Pole side - FLUO 4x55W non dimmable - White

### **DESCRIPTION**:

A range of floor lamps with direct-indirect lighting using fluorescent lamps. Optical unit and pole in extruded aluminium. Steel base. "COMFORT" diffuser is a 4mm thick screen-printed tempered glass. Light output ratio 40%. Light distribution: 83% indirect and 17% direct. Polycarbonate dustprotection screen. Complies with standard EN60598-1 and other specific standards.

#### Features

Product name: Article Code: Colour: Material: Series: Environment:

Area contract:

Kalifa Floor Comfort - Pole side -FLUO 4x55W non dimmable - White M167820 White Aluminium Architectural Indoor