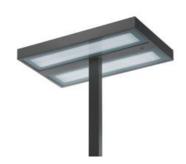

#### **DESCRIPTION:**

A range of floor lamps with direct-indirect lighting using fluorescent lamps. Optical unit and pole in extruded aluminium. Steel base. "COMFORT" diffuser is a 4mm thick screen-printed tempered glass. Light output ratio 40%. Light distribution: 83% indirect and 17% direct. Polycarbonate dustprotection screen. Complies with standard EN60598-1 and other specific standards.

#### Light emission

Direct/indirect

## **OPTICS**

Emission: Direct/indirect