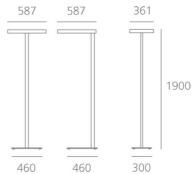

#### **DIMENSIONS**

(cm) 58.7 Length: (cm) 36.1 Width: Height: (cm) 190

Cutout shape:

Weight: