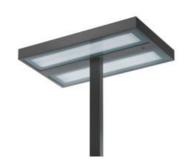

#### **DESCRIPTION:**

A range of floor lamps with direct-indirect lighting using fluorescent lamps. Optical unit and pole in extruded aluminium. Steel base. "COMFORT" diffuser is a 4mm thick screen-printed tempered glass. Light output ratio 40%. Light distribution: 83% indirect and 17% direct. Polycarbonate dust-protection screen. Complies with standard EN60598-1 and other specific standards.

#### Light emission

Direct/indirect

#### **OPTICS**

Emission: Direct/indirect