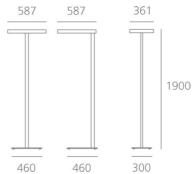

#### **DIMENSIONS**

 Length:
 (cm) 58.7

 Width:
 (cm) 36.1

 Height:
 (cm) 190

Cutout shape:

Weight: 15

#### **Dimensions**