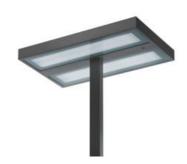

# Kalifa Floor Comfort - Pole central - FLUO 4x55W Interactive-DALI - Grey

## **DESCRIPTION:**

A range of floor lamps with direct-indirect lighting using fluorescent lamps. Optical unit and pole in extruded aluminium. Steel base. "COMFORT" diffuser is a 4mm thick screen-printed tempered glass. Light output ratio 40%. Light distribution: 83% indirect and 17% direct. Polycarbonate dust-protection screen. Complies with standard EN60598-1 and other specific standards.

#### Light emission

Direct/indirect

# OPTICS

Emission: Direct/indirect