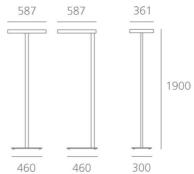

## **DIMENSIONS**

 Length:
 (cm) 58.7

 Width:
 (cm) 36.1

 Height:
 (cm) 190

Cutout shape:

Weight: 15

#### **Dimensions**