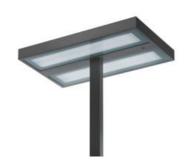

# Kalifa Floor Comfort - Pole central - FLUO 4x55W Interactive-DALI - White

### **DESCRIPTION:**

A range of floor lamps with direct-indirect lighting using fluorescent lamps. Optical unit and pole in extruded aluminium. Steel base. "COMFORT" diffuser is a 4mm thick screen-printed tempered glass. Light output ratio 40%. Light distribution: 83% indirect and 17% direct. Polycarbonate dust-protection screen. Complies with standard EN60598-1 and other specific standards.

#### Light emission

Direct/indirect

# **OPTICS**

Emission: Direct/indirect