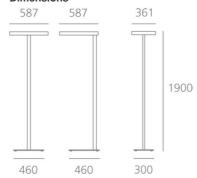

# **DIMENSIONS**

 Length:
 (cm) 58.7

 Width:
 (cm) 36.1

 Height:
 (cm) 190

Cutout shape:

Weight: 15

## Dimensions