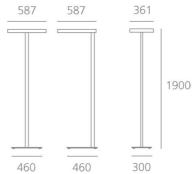

## **DIMENSIONS**

 Length:
 (cm) 58.7

 Width:
 (cm) 36.1

 Height:
 (cm) 190

 Cutout shape:

Weight: 15

### **Dimensions**