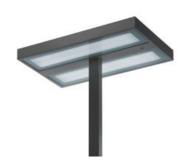

# Kalifa Floor Comfort - Pole central - FLUO 4x55W dimmable - Grey

## **DESCRIPTION:**

A range of floor lamps with direct-indirect lighting using fluorescent lamps. Optical unit and pole in extruded aluminium. Steel base. "COMFORT" diffuser is a 4mm thick screen-printed tempered glass. Light output ratio 40%. Light distribution: 83% indirect and 17% direct. Polycarbonate dust-protection screen. Complies with standard EN60598-1 and other specific standards.

#### Light emission

Direct/indirect

# OPTICS

Emission: Direct/indirect