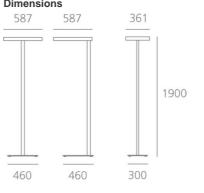

#### DIMENSIONS

| Length:       | (cm) 58.7 |
|---------------|-----------|
| Width:        | (cm) 36.1 |
| Height:       | (cm) 190  |
| Cutout shape: |           |
| Weight:       | 15        |