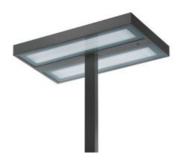

# Kalifa Floor Comfort - Pole central - FLUO 4x55W dimmable - White

# **DESCRIPTION**:

A range of floor lamps with direct-indirect lighting using fluorescent lamps. Optical unit and pole in extruded aluminium. Steel base. "COMFORT" diffuser is a 4mm thick screen-printed tempered glass. Light output ratio 40%. Light distribution: 83% indirect and 17% direct. Polycarbonate dustprotection screen. Complies with standard EN60598-1 and other specific standards.