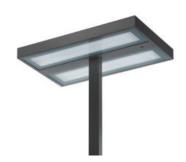

## **DESCRIPTION:**

A range of floor lamps with direct-indirect lighting using fluorescent lamps. Optical unit and pole in extruded aluminium. Steel base. "COMFORT" diffuser is a 4mm thick screen-printed tempered glass. Light output ratio 40%. Light distribution: 83% indirect and 17% direct. Polycarbonate dust-protection screen. Complies with standard EN60598-1 and other specific standards.

#### Light emission

Direct/indirect

# OPTICS

Emission: Direct/indirect