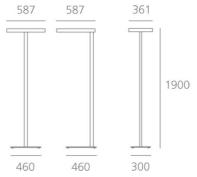

## **DIMENSIONS**

 Length:
 (cm) 58.7

 Width:
 (cm) 36.1

 Height:
 (cm) 190

Cutout shape:

Weight: 15

### **Dimensions**