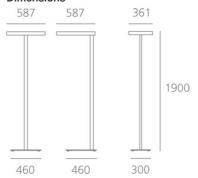

# **DIMENSIONS**

 Length:
 (cm) 58.7

 Width:
 (cm) 36.1

 Height:
 (cm) 190

Cutout shape:

Weight: 15

## Dimensions