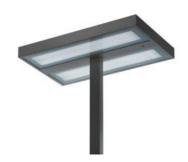

## Kalifa Floor Comfort - Pole central - FLUO 4x55W non dimmable - White

## **DESCRIPTION:**

A range of floor lamps with direct-indirect lighting using fluorescent lamps. Optical unit and pole in extruded aluminium. Steel base. "COMFORT" diffuser is a 4mm thick screen-printed tempered glass. Light output ratio 40%. Light distribution: 83% indirect and 17% direct. Polycarbonate dust-protection screen. Complies with standard EN60598-1 and other specific standards.