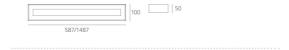

## **DIMENSIONS**

 Length:
 (cm) 58.7

 Width:
 (cm) 10

 Height:
 (cm) 5

Cutout shape:

Weight: 1.9 Glow Wire Test: 850 °

### **Dimensions**