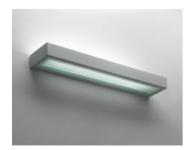

# Kalifa Wall T16 24W - Grey

### **DESCRIPTION:**

A range of wall lamps with direct-indirect lighting using 1x24W and 1x80W T16, and 2x55W TC-LEL fluorescent lamps. Extruded aluminium body with white or grey paint finish, and 4mm thick screen-printed tempered glass. 3 size options: 100x587mm, 100x1487mm and 211x587mm. Light distribution: 82% indirect and 18% direct (TC-LEL version), 86% indirect and 14% direct (T16). Electronic control gear. Optional emergency lighting. Polycarbonate dust-protection screen. Complies with standard EN60598-1 and other specific standards.

### Light emission

Direct/indirect

# **OPTICS**

Emission: Direct/indirect