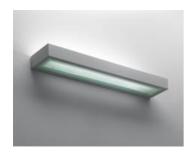

### Kalifa Wall T16 24W - White

### **DESCRIPTION:**

A range of wall lamps with direct-indirect lighting using 1x24W and 1x80W T16, and 2x55W TC-LEL fluorescent lamps. Extruded aluminium body with white or grey paint finish, and 4mm thick screen-printed tempered glass. 3 size options: 100x587mm, 100x1487mm and 211x587mm. Light distribution: 82% indirect and 18% direct (TC-LEL version), 86% indirect and 14% direct (T16). Electronic control gear. Optional emergency lighting. Polycarbonate dust-protection screen. Complies with standard EN60598-1 and other specific standards.