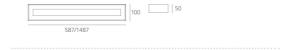

# **DIMENSIONS**

Length: (cm) 58.7 Width: (cm) 10 Height: (cm) 5

Cutout shape:

Weight: 1.9 Glow Wire Test: 850°

### **Dimensions**