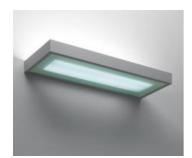

## Kalifa Wall TC-LEL 2x55W + emergency - White

#### **DESCRIPTION:**

A range of wall lamps with direct-indirect lighting using 1x24W and 1x80W T16, and 2x55W TC-LEL fluorescent lamps. Extruded aluminium body with white or grey paint finish, and 4mm thick screen-printed tempered glass. 3 size options: 100x587mm, 100x1487mm and 211x587mm. Light distribution: 82% indirect and 18% direct (TC-LEL version), 86% indirect and 14% direct (T16). Electronic control gear. Optional emergency lighting. Polycarbonate dust-protection screen. Complies with standard EN60598-1 and other specific standards.

#### Light emission

Direct/indirect

### **OPTICS**

Emission: Direct/indirect