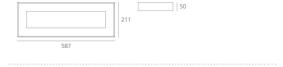

### **DIMENSIONS**

 Length:
 (cm) 58.7

 Width:
 (cm) 21.1

 Height:
 (cm) 5

Cutout shape:

Weight: 3.8 Glow Wire Test: 850 °

#### **Dimensions**