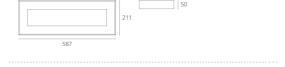

## **DIMENSIONS**

 Length:
 (cm) 58.7

 Width:
 (cm) 21.1

 Height:
 (cm) 5

Cutout shape:

Weight: 3.2 Glow Wire Test: 850 °

### **Dimensions**