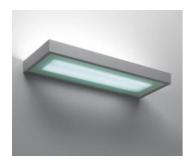

### **DESCRIPTION:**

A range of wall lamps with direct-indirect lighting using 1x24W and 1x80W T16, and 2x55W TC-LEL fluorescent lamps. Extruded aluminium body with white or grey paint finish, and 4mm thick screen-printed tempered glass. 3 size options: 100x587mm, 100x1487mm and 211x587mm. Light distribution: 82% indirect and 18% direct (TC-LEL version), 86% indirect and 14% direct (T16). Electronic control gear. Optional emergency lighting. Polycarbonate dust-protection screen. Complies with standard EN60598-1 and other specific standards.

## Light emission

Direct/indirect

# **OPTICS**

Emission: Direct/indirect