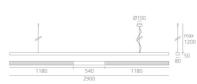

## Features

Product name:

Article Code: Colour: Material: Series: Environment: Area contract:

OPTICS Emission:

Length: Width:

DIMENSIONS

#### Kalifa II Suspension 2900 Dual Emission - T16 2x28-54W dimmable - White M167221 White Extruded Aluminium Architectural Indoor

Dual Emission

(cm) 290

(cm) 8

(cm) 5

84

960 9

LAMP

IP20 🛈 🕅

Dimensions

+0-