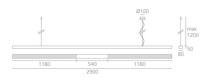

## Dimensions

LAMP IP20 ↔ 🕅

#### ELECTRICAL

Starter: Voltage: Electronic Integrated 220V-240V

Emission: DIMENSIONS

(cm) 290 (cm) 8 (cm) 5 8.4 960 °

Dual Emission