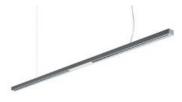

# Kalifa II Suspension 2900 Dual Emission - T16 2x54W - White

### **DESCRIPTION:**

Single pendant light with direct-indirect lighting using 2x24W and 2x54W T16 fluorescent light source. Extruded aluminium body with a white or grey paint finish, available in lengths of 1640mm and 2900mm. Super pure aluminium optics. Light output ratio: 92%. Light distribution: 30% indirect and 70% direct. DARK LIGHT emission is in compliance with EN12464-1 standard. Electronic control gear, with or without dimming control. Quick adjustment steel suspension cables.