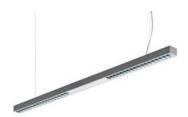

# Kalifa II Suspension 1640 Dual Emission - T16 2x14-24W dimmable - Grey

## **DESCRIPTION:**

Single pendant light with direct-indirect lighting using 2x24W and 2x54W T16 fluorescent light source. Extruded aluminium body with a white or grey paint finish, available in lengths of 1640mm and 2900mm. Super pure aluminium optics. Light output ratio: 92%. Light distribution: 30% indirect and 70% direct. DARK LIGHT emission is in compliance with EN12464-1 standard. Electronic control gear, with or without dimming control. Quick adjustment steel suspension