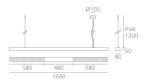

# **DIMENSIONS**

(cm) 164 Length: Width: (cm) 8 Height: (cm) 5

Cutout shape:

4.8 Weight: Glow Wire Test: 960°

## **Dimensions**