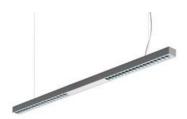

# Kalifa II Suspension 1640 Dual Emission - T16 2x14-24W dimmable - White

## **DESCRIPTION:**

Single pendant light with direct-indirect lighting using 2x24W and 2x54W T16 fluorescent light source. Extruded aluminium body with a white or grey paint finish, available in lengths of 1640mm and 2900mm. Super pure aluminium optics. Light output ratio: 92%. Light distribution: 30% indirect and 70% direct. DARK LIGHT emission is in compliance with EN12464-1 standard. Electronic control gear, with or without dimming control. Quick adjustment steel suspension