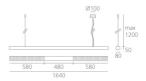

# **DIMENSIONS**

(cm) 164 Length: Width: (cm) 8 Height: (cm) 5

Cutout shape:

4.8 Weight: Glow Wire Test: 960°

### **Dimensions**