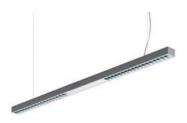

## Kalifa II Suspension 1640 Dual Emission - T16 2x24W - Grey

### **DESCRIPTION:**

Single pendant light with direct-indirect lighting using 2x24W and 2x54W T16 fluorescent light source. Extruded aluminium body with a white or grey paint finish, available in lengths of 1640mm and 2900mm. Super pure aluminium optics. Light output ratio: 92%. Light distribution: 30% indirect and 70% direct. DARK LIGHT emission is in compliance with EN12464-1 standard. Electronic control gear, with or without dimming control. Quick adjustment steel suspension cables.