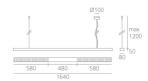

## **DIMENSIONS**

 Length:
 (cm) 164

 Width:
 (cm) 8

 Height:
 (cm) 5

Cutout shape:

Weight: 4.8 Glow Wire Test: 960 °

### **Dimensions**