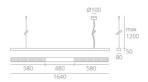

# **DIMENSIONS**

 Length:
 (cm) 164

 Width:
 (cm) 8

 Height:
 (cm) 5

Cutout shape:

Weight: 4.8 Glow Wire Test: 960 °

### **Dimensions**