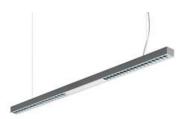

# Kalifa II Suspension 1640 Dual Emission - T16 2x24W - White

### **DESCRIPTION:**

Single pendant light with direct-indirect lighting using 2x24W and 2x54W T16 fluorescent light source. Extruded aluminium body with a white or grey paint finish, available in lengths of 1640mm and 2900mm. Super pure aluminium optics. Light output ratio: 92%. Light distribution: 30% indirect and 70% direct. DARK LIGHT emission is in compliance with EN12464-1 standard. Electronic control gear, with or without dimming control. Quick adjustment steel suspension cables.