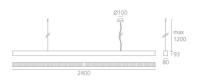

#### Dimensions

#### OPTICS

Emission:

| DIMENSIONS      |        |
|-----------------|--------|
| Length:         | (cm) 2 |
| Width:          | (cm) 8 |
| Height:         | (cm) 9 |
| Cutout shape:   |        |
| Weight:         | 8.9    |
| Glow Wire Test: | 960 °  |