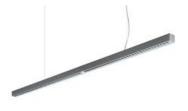

## Kalifa II Suspension 2400 Direct Emission - T16 2x28-54W dimmable - Grey

#### **DESCRIPTION**:

Single pendant light with direct lighting using 28W and 54W T16 fluorescent light source. Extruded aluminium body with a white or grey paint finish, available in lengths of 1188mm and 2400mm. Super pure aluminium optics. Light output ratio: 82%. DARK LIGHT emission is in compliance with EN12464-1 standard. Electronic control gear, with or without dimming control. Emergency lighting on request. Quick adjustment steel suspension cables.