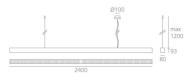

### **DIMENSIONS**

(cm) 240 Length: Width: (cm) 8 Height: (cm) 9.3

Cutout shape:

8.9 Weight: Glow Wire Test: 960 9

### **Dimensions**