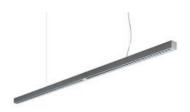

# Kalifa II Suspension 2400 Direct Emission - T16 2x28-54W dimmable - White

#### **DESCRIPTION:**

Single pendant light with direct lighting using 28W and 54W T16 fluorescent light source. Extruded aluminium body with a white or grey paint finish, available in lengths of 1188mm and 2400mm. Super pure aluminium optics. Light output ratio: 82%. DARK LIGHT emission is in compliance with EN12464-1 standard. Electronic control gear, with or without dimming control. Emergency lighting on request. Quick adjustment steel suspension cables.