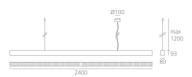

## **DIMENSIONS**

 Length:
 (cm) 240

 Width:
 (cm) 8

 Height:
 (cm) 9.3

Cutout shape:

Weight: 8.9 Glow Wire Test: 960 °

#### **Dimensions**