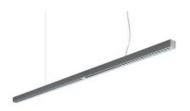

# Kalifa II Suspension 2400 Direct Emission - T16 2x28W - Grey

## **DESCRIPTION:**

Single pendant light with direct lighting using 28W and 54W T16 fluorescent light source. Extruded aluminium body with a white or grey paint finish, available in lengths of 1188mm and 2400mm. Super pure aluminium optics. Light output ratio: 82%. DARK LIGHT emission is in compliance with EN12464-1 standard. Electronic control gear, with or without dimming control. Emergency lighting on request. Quick adjustment steel suspension cables.