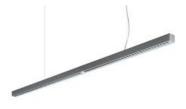

### Kalifa II Suspension 2400 Direct Emission - T16 2x28W - White

### **DESCRIPTION**:

Single pendant light with direct lighting using 28W and 54W T16 fluorescent light source. Extruded aluminium body with a white or grey paint finish, available in lengths of 1188mm and 2400mm. Super pure aluminium optics. Light output ratio: 82%. DARK LIGHT emission is in compliance with EN12464-1 standard. Electronic control gear, with or without dimming control. Emergency lighting on request. Quick adjustment steel suspension cables.

#### Features

Product name:

Article Code: Colour: Material: Series: Environment: Area contract:

Kalifa II Suspension 2400 Direct Emission - T16 2x28W - White M166820 White Extruded Aluminium Architectural Indoor