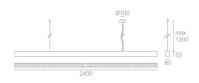

# Dimensions

Dual Emission

#### DIMENSIONS

OPTICS Emission:

| Length:         | (cm) 240 |
|-----------------|----------|
| Width:          | (cm) 8   |
| Height:         | (cm) 9.3 |
| Cutout shape:   |          |
| Weight:         | 8.9      |
| Glow Wire Test: | 960 °    |