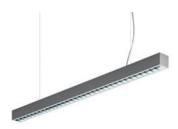

# Kalifa II Suspension 1200 Direct Emission - T16 1x54W dimmable - Grey

#### **DESCRIPTION:**

Single pendant light with direct lighting using 28W and 54W T16 fluorescent light source. Extruded aluminium body with a white or grey paint finish, available in lengths of 1188mm and 2400mm. Super pure aluminium optics. Light output ratio: 82%. DARK LIGHT emission is in compliance with EN12464-1 standard. Electronic control gear, with or without dimming control. Emergency lighting on request. Quick adjustment steel suspension cables.