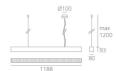

### **DIMENSIONS**

 Length:
 (cm) 118

 Width:
 (cm) 8

 Height:
 (cm) 9.3

Cutout shape:

Weight: 5.1 Glow Wire Test: 960 °

### Dimensions