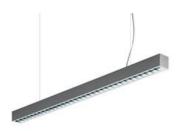

#### **DESCRIPTION:**

Single pendant light with direct lighting using 28W and 54W T16 fluorescent light source. Extruded aluminium body with a white or grey paint finish, available in lengths of 1188mm and 2400mm. Super pure aluminium optics. Light output ratio: 82%. DARK LIGHT emission is in compliance with EN12464-1 standard. Electronic control gear, with or without dimming control. Emergency lighting on request. Quick adjustment steel suspension cables.