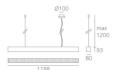

### **DIMENSIONS**

 Length:
 (cm) 118

 Width:
 (cm) 8

 Height:
 (cm) 9.3

Cutout shape: Weight:

Weight: 5.1 Glow Wire Test: 960 °

### Dimensions