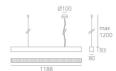

### **DIMENSIONS**

(cm) 118 Length: Width: (cm) 8 Height: (cm) 9.3

Cutout shape:

5 1 Weight: 960° Glow Wire Test:

### **Dimensions**