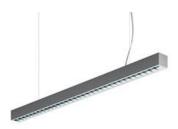

#### **DESCRIPTION:**

Single pendant light with direct lighting using 28W and 54W T16 fluorescent light source. Extruded aluminium body with a white or grey paint finish, available in lengths of 1188mm and 2400mm. Super pure aluminium optics. Light output ratio: 82%. DARK LIGHT emission is in compliance with EN12464-1 standard. Electronic control gear, with or without dimming control. Emergency lighting on request. Quick adjustment steel suspension cables.

#### **Features**

Product name: Kalifa II Suspension 1200 Direct

Emission - T16 1x28W dimmable -

Grev

Article Code: M166791 Colour: Grey

Material: Extruded Aluminium Architectural Series: Environment: Indoor