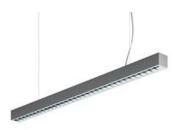

#### **DESCRIPTION:**

Single pendant light with direct lighting using 28W and 54W T16 fluorescent light source. Extruded aluminium body with a white or grey paint finish, available in lengths of 1188mm and 2400mm. Super pure aluminium optics. Light output ratio: 82%. DARK LIGHT emission is in compliance with EN12464-1 standard. Electronic control gear, with or without dimming control. Emergency lighting on request. Quick adjustment steel suspension cables.

### **TECHNICAL DATA SHEET**

**Features** 

Product name: Kalifa II Suspension 1200 Direct Emission - T16 1x28W dimmable -

White

Article Code: M166721 Colour: White

Material: Extruded Aluminium
Series: Architectural
Environment: Indoor