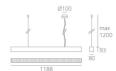

### **DIMENSIONS**

 Length:
 (cm) 118

 Width:
 (cm) 8

 Height:
 (cm) 9.3

Cutout shape:

Weight: 5.1 Glow Wire Test: 960 °

## Dimensions