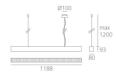

# **DIMENSIONS**

 Length:
 (cm) 118

 Width:
 (cm) 8

 Height:
 (cm) 9.3

Cutout shape:

Weight: 5.1 Glow Wire Test: 960 °

## Dimensions