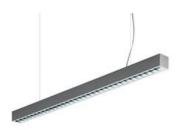

# Kalifa II Suspension 1200 Direct Emission - T16 1x54W - Grey

### **MATERIALS:**

Extruded Aluminium

### **DESCRIPTION:**

Single pendant light with direct lighting using 28W and 54W T16 fluorescent light source. Extruded aluminium body with a white or grey paint finish, available in lengths of 1188mm and 2400mm. Super pure aluminium optics. Light output ratio: 82%. DARK LIGHT emission is in compliance with EN12464-1 standard. Electronic control gear, with or without dimming control. Emergency lighting on request. Quick adjustment steel suspension cables.