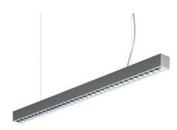

# Kalifa II Suspension 1200 Direct Emission - T16 1x54W - White

### **DESCRIPTION:**

Single pendant light with direct lighting using 28W and 54W T16 fluorescent light source. Extruded aluminium body with a white or grey paint finish, available in lengths of 1188mm and 2400mm. Super pure aluminium optics. Light output ratio: 82%. DARK LIGHT emission is in compliance with EN12464-1 standard. Electronic control gear, with or without dimming control. Emergency lighting on request. Quick adjustment steel suspension cables.