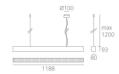

# **DIMENSIONS**

 Length:
 (cm) 118

 Width:
 (cm) 8

 Height:
 (cm) 9.3

Cutout shape:

Weight: 5.1 Glow Wire Test: 960 °

### **Dimensions**